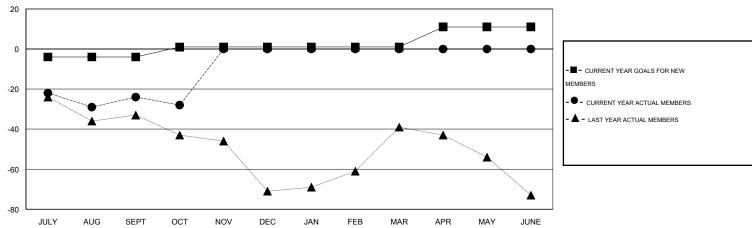

#### GOALS AND ACTUAL MEMBERS CUMULATIVE

| DROPPED CLUBS: 0  DROPPED MEMBERS |    | 16 CLUBS OF 52 ADDED 1 OR MORE<br>NEW MEMBERS | GENDER DISTRIBUTION  MALE 1,046 (70.  FEMALE 436 (29.42) | •   |
|-----------------------------------|----|-----------------------------------------------|----------------------------------------------------------|-----|
| DECEASED                          | 8  | CLICK HERE FOR HEALTH ASSESSMENT DATA         |                                                          | 396 |
| CLUB CANCELLED                    | 0  |                                               | FAMILY UNIT MEMBERS                                      |     |
| OTHER                             | 60 |                                               | HEAD OF HOUSEHOLD                                        | 194 |
| TOTAL                             | 68 |                                               | NON-HEAD OF HOUSEHOLD                                    | 202 |