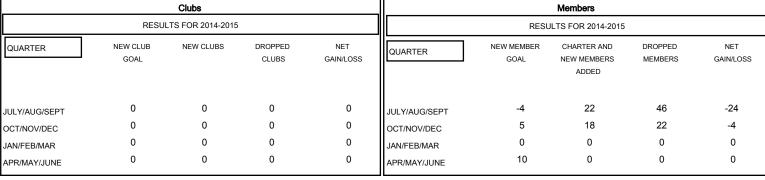

## MONTHLY MEMBERSHIP PROGRESS REPORT

### District 19 E

Results as of: 10/31/2014

# GMT: Gary Wong LOCATION WASHINGTON GMT CA 1 Clubs Members



### GOALS AND ACTUAL NEW CLUBS CUMULATIVE



#### GOALS AND ACTUAL MEMBERS CUMULATIVE



| DROPPED CLUBS: 0  DROPPED MEMBERS |    | 16 CLUBS OF 52 ADDED 1 OR MORE<br>NEW MEMBERS | GENDER DISTRIBUTION  MALE 1,046 (70.  FEMALE 436 (29.42) | •   |
|-----------------------------------|----|-----------------------------------------------|----------------------------------------------------------|-----|
| DECEASED                          | 8  | CLICK HERE FOR HEALTH ASSESSMENT DATA         |                                                          | 396 |
| CLUB CANCELLED                    | 0  |                                               | FAMILY UNIT MEMBERS                                      |     |
| OTHER                             | 60 |